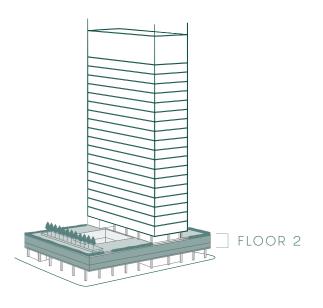

# CORE & SHELL PLAN

**FLOOR 2** 35,046 RSF

Slab to Slab heights are 12'- 8"

L E V E R H O U S E