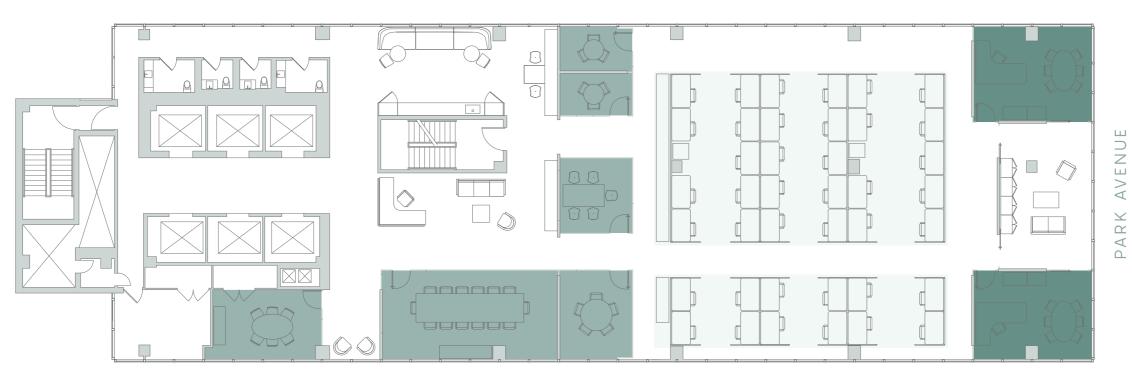

### HYBRID TEST FIT

**FLOOR 4-21** 10,725 RSF

Slab to Slab heights are 12'- 4"

\_\_\_

- 2 Executive Offices
- 7 Perimeter Offices

\_\_\_

- 24 Workstations
- 1 (14) Seat Conf Room
- 1(6) Seat Conf Room
- 2(5) Seat Conf Room
- 1 Library