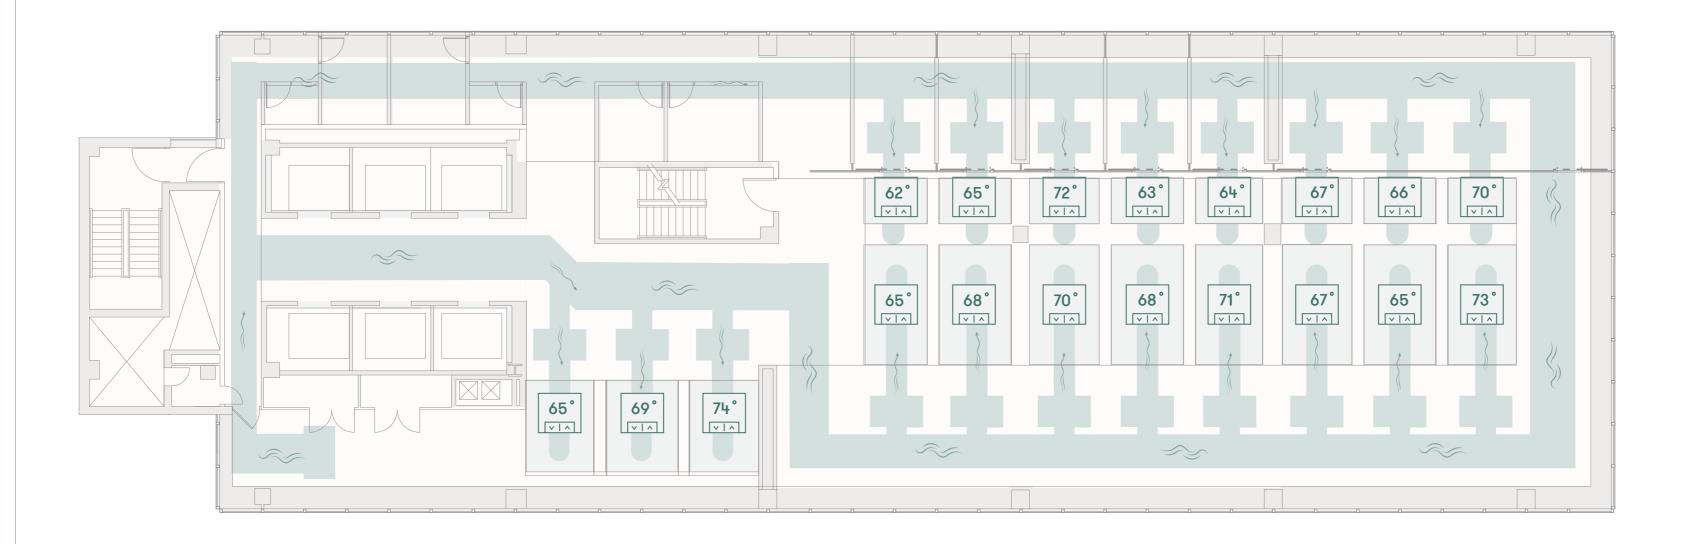

### DIRECT OUTSIDE AIR SYSTEM

Completely customizable climate control

- Room-by-room climate is completely customizable within each floor.
- Air is never circulated between floors vs. 40-85% recirculation in conventional buildings.