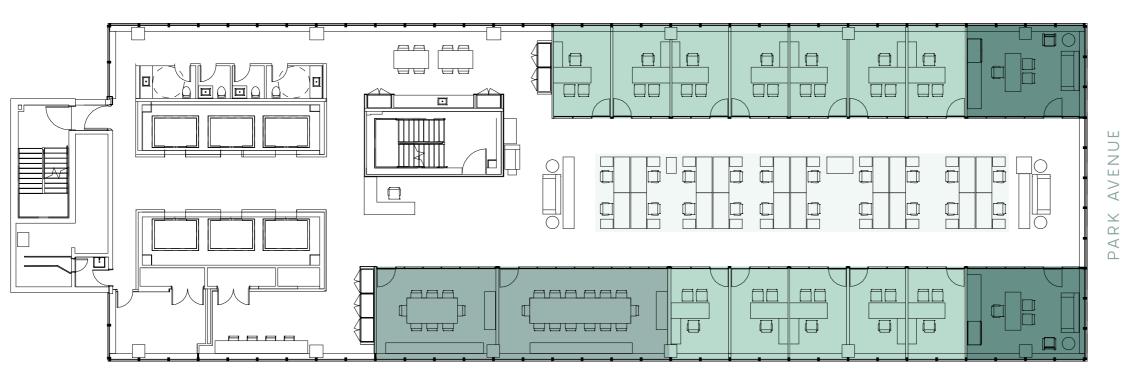

## OFFICE INTENSIVE TEST FIT

**FLOOR 4-21** 10,725 RSF

Slab to Slab heights are 12'- 4"

- 2 Executive Offices
- 14 Perimeter Offices

\_\_\_

- 6 Workstations
- 1 (14) Seat Conf Room
- 1(4) Seat Conf Room
- 1 Library

L E V E R H O U S E

EAST 53RD STREET