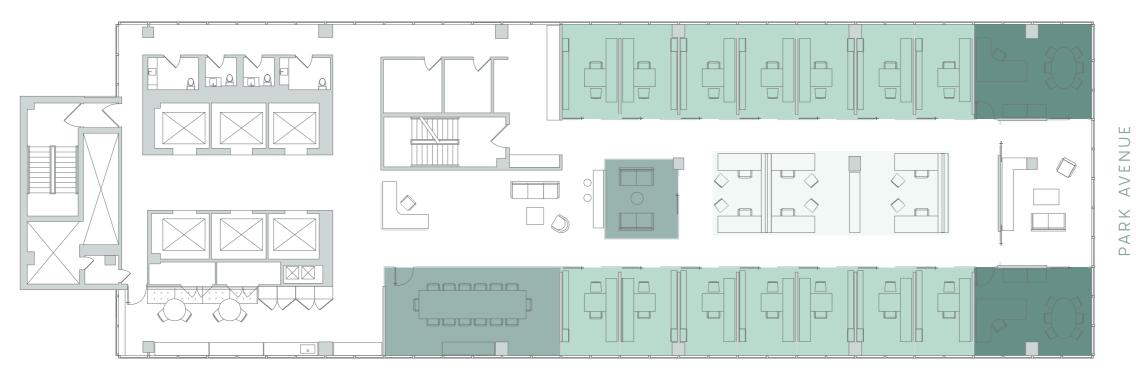

### PRE-BUILT TEST FIT

FLOOR 10 & 16 10,725 RSF

Slab to Slab heights are 12'- 4"

- 2 Executive Offices
- 12 Perimeter Offices14 Total Offices
- 20 Workstations
- 1 (14) Seat Conf Room
- 1 (8) Seat Conf Room