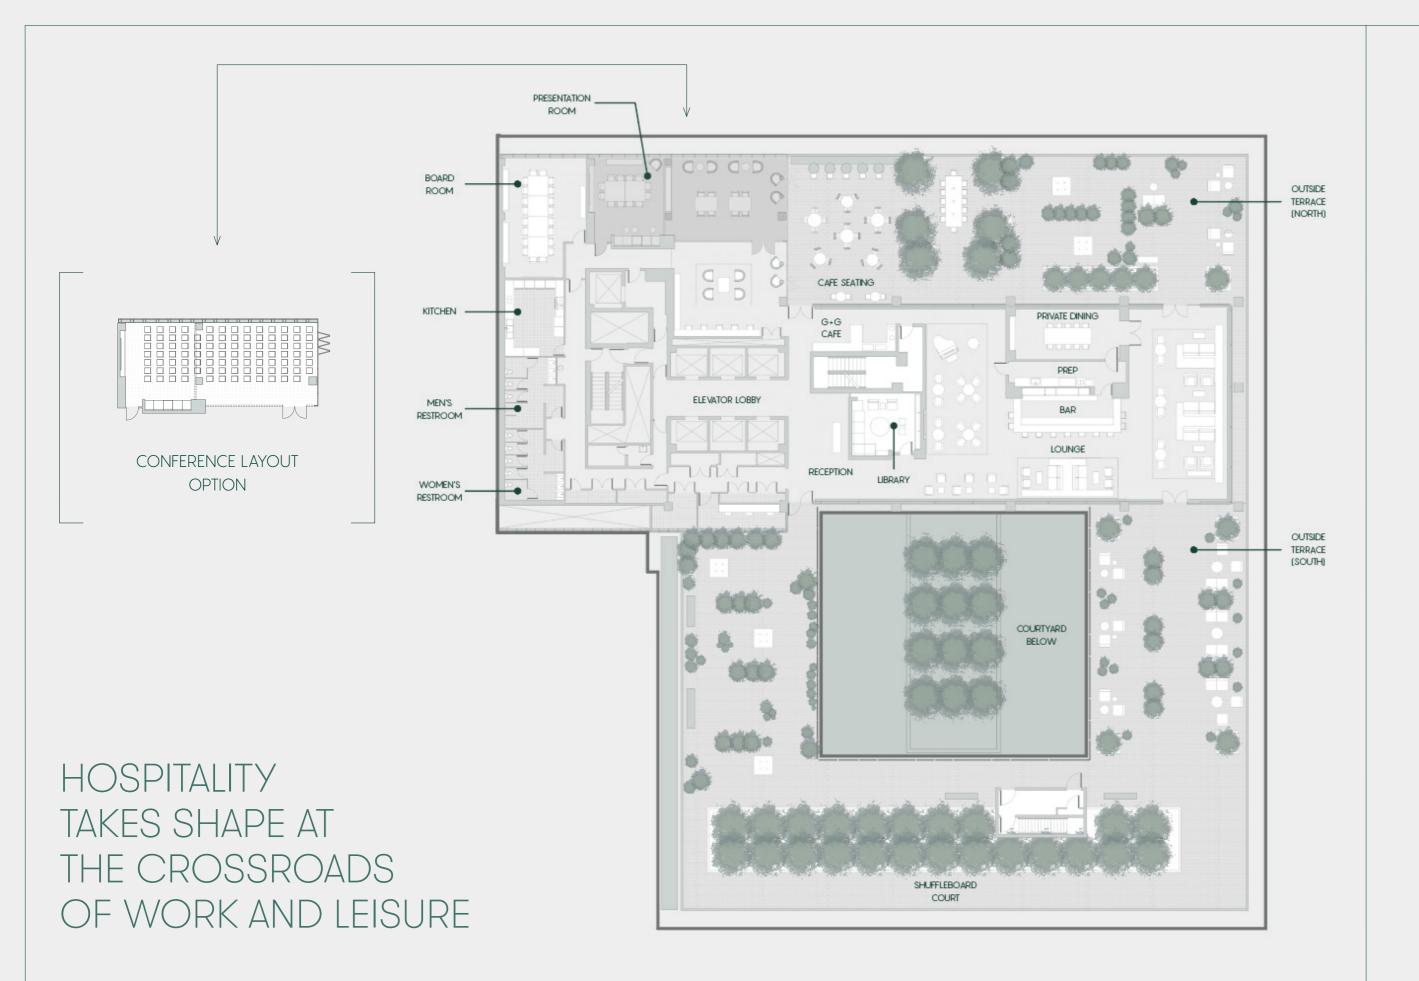

#### LEVER CLUB - FLOOR 3

28,567 SF

Slab to Slab Heights are 15'- 0"

\_

North Terrace: 4,000 SF South Terrace: 9,540 SF

Interior 15,027 RSF

\_\_\_

Seat Count Board Room Option:

20 seats

\_

Seat Count Work Lounge Option:

32 seats

\_

Seat Count Conference:

95 seats