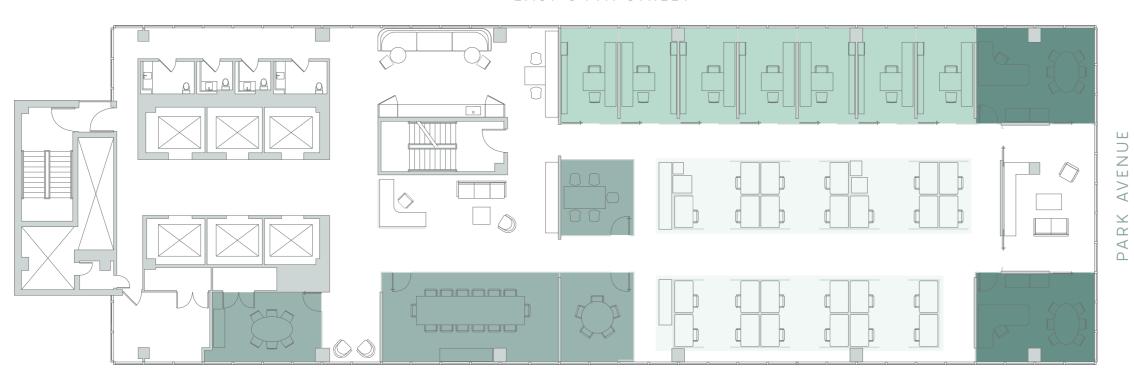

### OFFICE INTENSIVE TEST FIT

**FLOOR 2** 35,046 RSF

Slab to Slab heights are 12'- 8"

—

- 3 Executive Offices
- 39 Perimeter Offices

\_

- 39 Workstations
- 1(8) Seat Conf Room
- 3(6) Seat Conf Room
- 4 Huddle/Phone Room