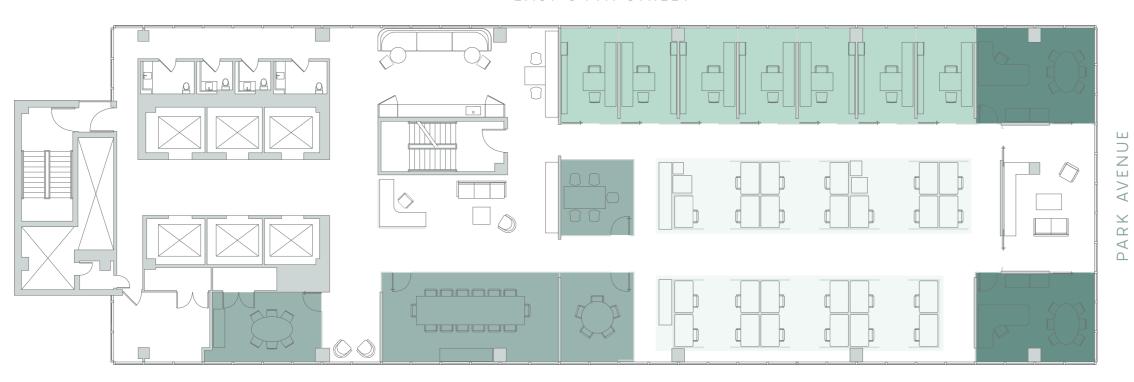

## HYBRID TEST FIT

**FLOOR 4-21** 10,725 RSF

Slab to Slab heights are 12'- 4"

\_\_\_

- 2 Executive Offices
- 7 Perimeter Offices

\_\_\_

- 24 Workstations
- 1 (14) Seat Conf Room
- 1(6) Seat Conf Room
- 2(5) Seat Conf Room
- 1 Library

## EAST 54TH STREET PARK EAST 53RD STREET