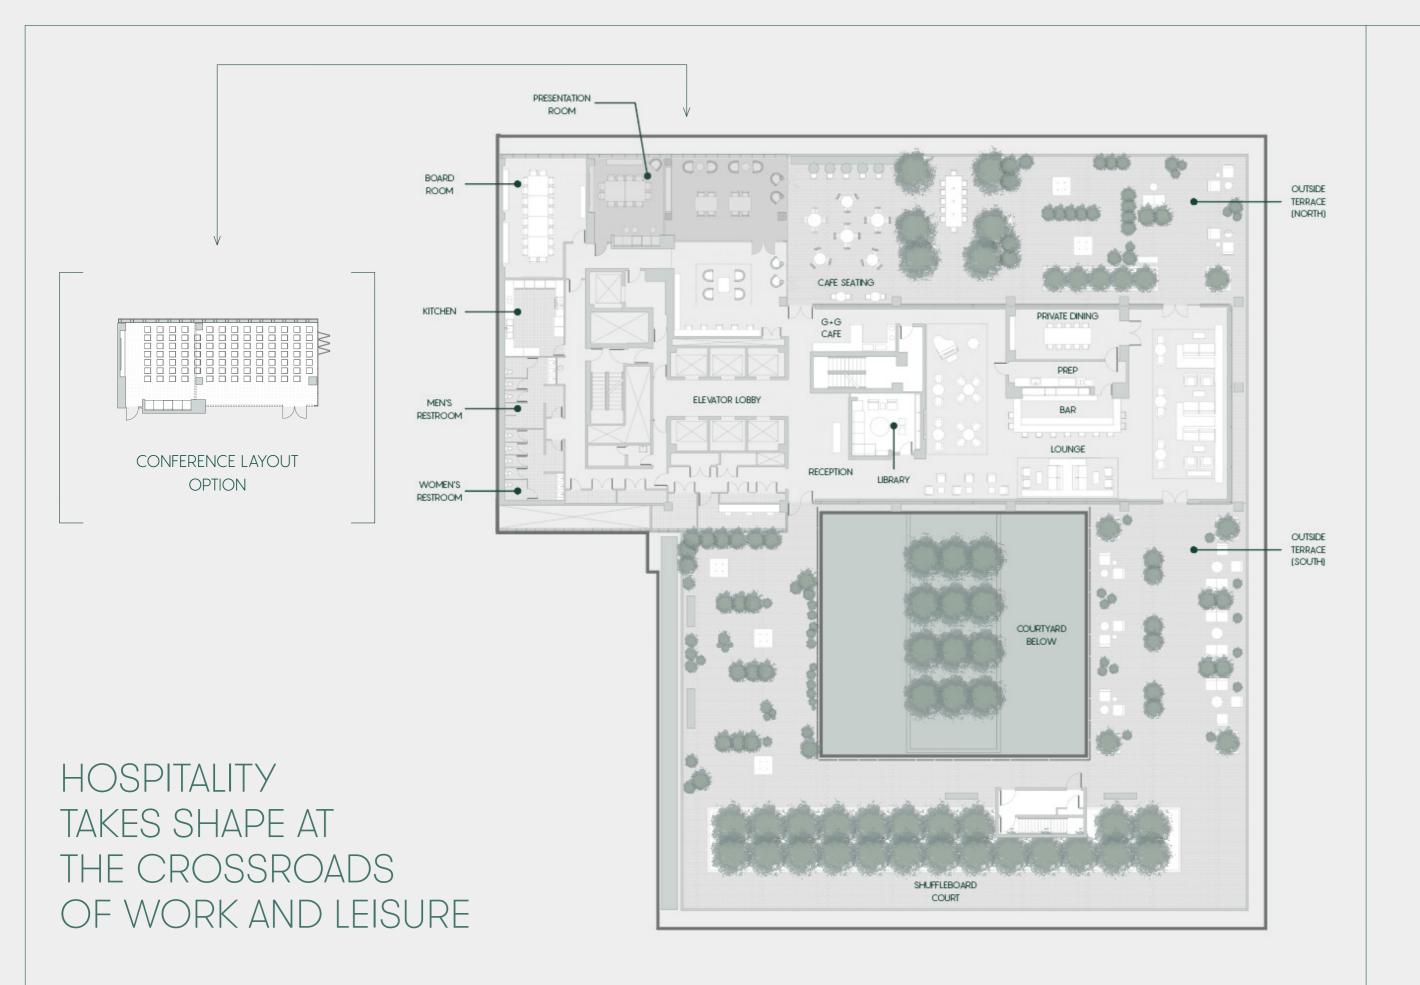

### LEVER CLUB - FLOOR 3

28,567 SF

Slab to Slab Heights are 15'- 0"

\_

North Terrace: 4,000 SF South Terrace: 9,540 SF

Interior 15,027 RSF

\_\_\_

Seat Count Board Room Option:

20 seats

\_\_

Seat Count Work Lounge Option:

32 seats

\_

Seat Count Conference:

95 seats