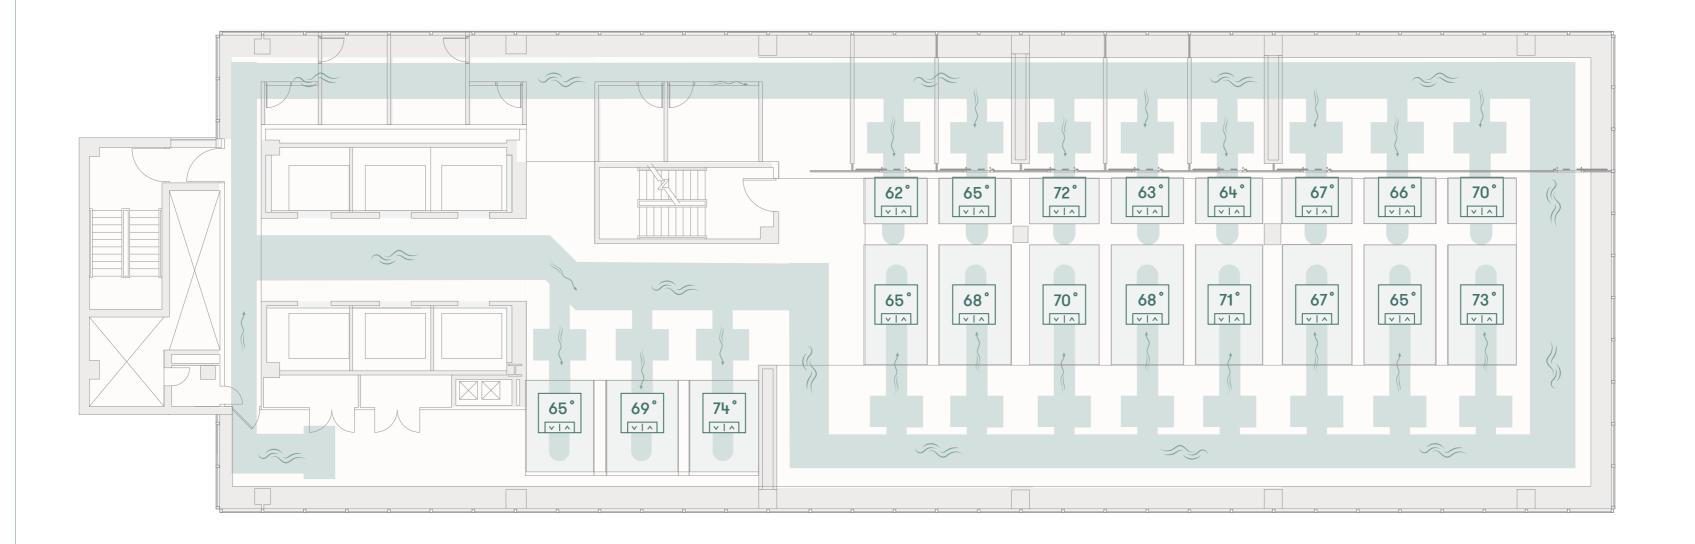

## DIRECT OUTSIDE AIR SYSTEM

Completely customizable climate control

- Room-by-room climate is completely customizable within each floor.
- Air is never circulated between floors vs. 40-85% recirculation in conventional buildings.