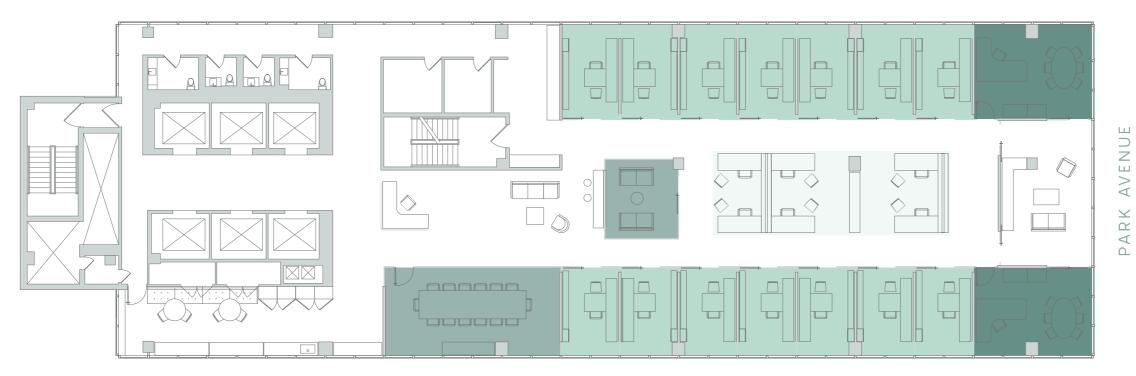

# OFFICE INTENSIVE TEST FIT

**FLOOR 4-21** 10,725 RSF

Slab to Slab heights are 12'- 4"

\_\_\_

- 2 Executive Offices
- 14 Perimeter Offices

\_\_\_

- 6 Workstations
- 1 (14) Seat Conf Room
- 1(4) Seat Conf Room
- 1 Library

L E V E R H O U S E

EAST 53RD STREET