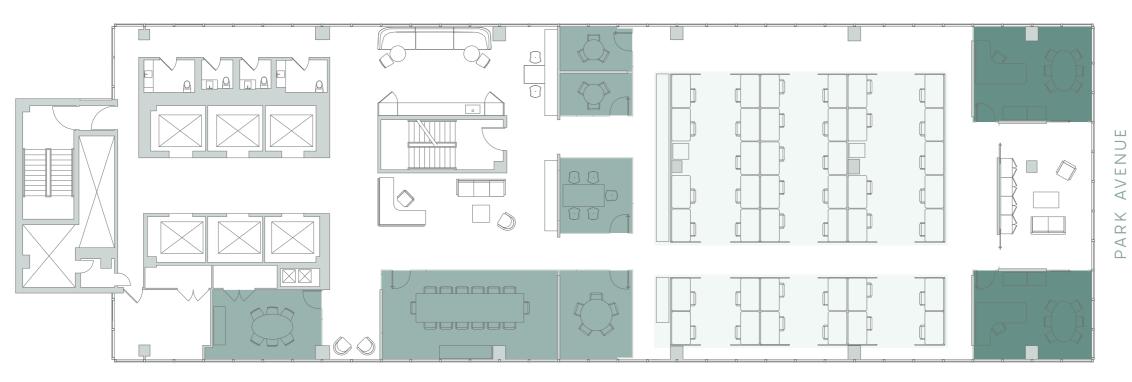

# OFFICE INTENSIVE TEST FIT

**FLOOR 4-21** 10,725 RSF

Slab to Slab heights are 12'- 4"

\_\_\_

- 2 Executive Offices
- 14 Perimeter Offices

\_\_\_

- 6 Workstations
- 1 (14) Seat Conf Room
- 1(4) Seat Conf Room
- 1 Library

L E V E R H O U S E

EAST 53RD STREET