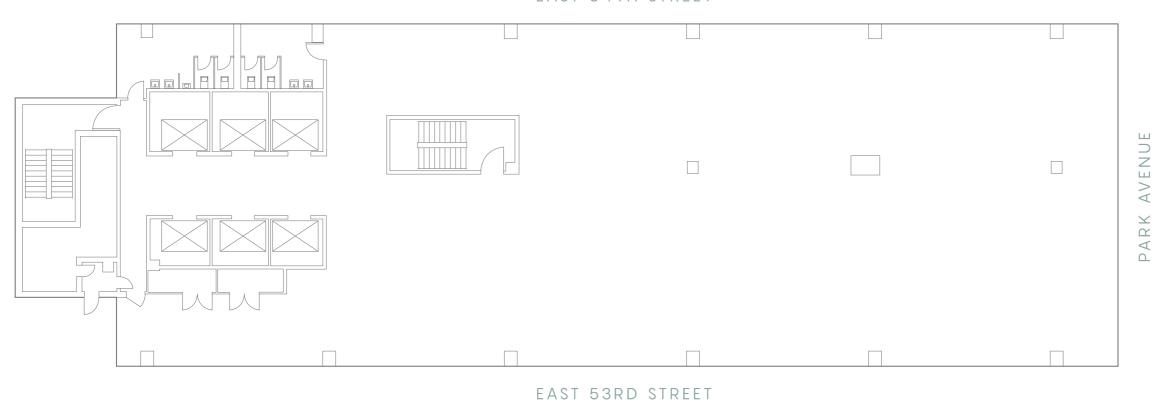

# CORE & SHELL PLAN

**FLOOR 4-21** 10,725 RSF

Slab to Slab heights are 12'- 4"

L E V E R H O U S E

EAST 53RD STREET

L E V E R H O U S E

EAST 53RD STREET